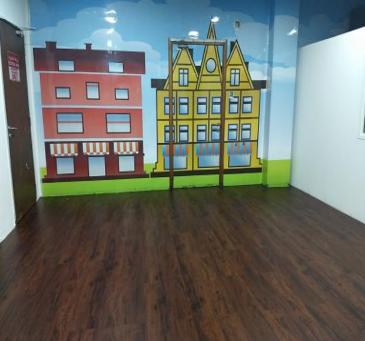

## **VINYL FLOORING WORK**:

Project: Vinyl Flooring work in<br/>villagio Playing area.Company: FUNFAIR.Location: VILLAGIO MALLCompletion: MAR – 2020

Project: Roofing work for steel structure.Company: Waagner Biro(ASHGHAL).Location: Pumping station at old airport road.Completion: June – 2019.Project Value: 180,000/- QAR.