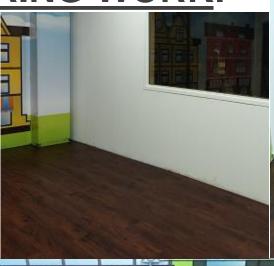

## **VINYL FLOORING WORK**:

Project: Vinyl Flooring work in<br/>villagio Playing area.Company: FUNFAIR.Location: VILLAGIO MALLCompletion: MAR – 2020

Project: Roofing work for steel structure.Company: Waagner Biro(ASHGHAL).Location: Pumping station at old airport road.Completion: June – 2019.Project Value: 180,000/- QAR.