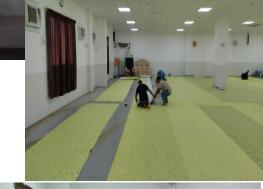

**Project** :Construction of warehouse & office.

Owner : Nasser Al Kuwari

**Location** : Berket al awamer mesaaieed.

**<u>Completion</u>** : Aug 2018 to Dec 2018.

Project Value : 3.5 million .







## **CIVIL STRUCTURAL WORK**

Project Client Location : Building Structural work.

: Al Taaluq Contracting & Maintenance WLL

: Al Saad.









- : Constructions of flow chambers. Project
- Company
- : Waagner Biro(ASHGHAL). Location : Pumping station PS 17/1 &
- PS 17/3.
- $\underline{\textbf{Completion}} : April 2^{nd}$
- **Project Value** : 144,500/- QAR.





## **MODIFICATION OF PUMP LINE :**





Project: Modification of pump line at PS 30.Company: WAAGNER BIRO(ASHGHAL).Location: ABU HAMOURCompletion: SEP - 2020Project Value: 310,000/- QAR.





## **MOSQUE CARPET WORKS:**













## **VINYL FLOORING WORK**:

Project: Vinyl Flooring work in<br/>villagio Playing area.Company: FUNFAIR.Location: VILLAGIO MALLCompletion: MAR – 2020









Project: Roofing work for steel structure.Company: Waagner Biro(ASHGHAL).Location: Pumping station at old airport road.Completion: June – 2019.Project Value: 180,000/- QAR.









**Project** : Rolling shutter door work

**<u>Company</u>** : Keppel Seghers Sewage Treatment Plant (ASHGHAL).

Location : Umm Salal ALi

**Completion** : MAY- 2019.

Project Value : 55,000/- QAR.









# DUCT CLEANING WORK :

<u>Project</u> : Duct Cleaning in Commercial Accomodation & TDS Plant.

**<u>Company</u>** : Keppel Seghers

Location : Umm Salal Ali

Completion : OCT-2019.

**Project Value** : 3,78,000/- QAR.