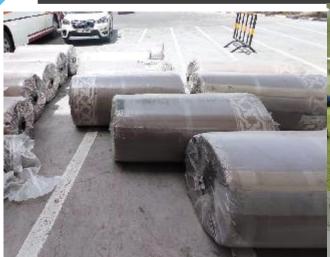

OUSE:

**Project** :Construction of warehouse & office.

Owner : Nasser Al Kuwari

**Location** : Berket al awamer mesaaieed.

**<u>Completion</u>** : Aug 2018 to Dec 2018.

Project Value : 3.5 million .







## **CIVIL STRUCTURAL WORK**

Project Client Location : Building Structural work.

: Al Taaluq Contracting & Maintenance WLL

: Al Saad.









- : Constructions of flow chambers. Project
- Company
- : Waagner Biro(ASHGHAL). Location : Pumping station PS 17/1 &
- PS 17/3.
- $\underline{\textbf{Completion}} : April 2^{nd}$
- **Project Value** : 144,500/- QAR.





## **MODIFICATION OF PUMP LINE :**





Project: Modification of pump line at PS 30.Company: WAAGNER BIRO(ASHGHAL).Location: ABU HAMOURCompletion: SEP - 2020Project Value: 310,000/- QAR.





## **MOSQUE CARPET WORKS:**













## **VINYL FLOORING WORK**:

Project: Vinyl Flooring work in<br/>villagio Playing area.Company: FUNFAIR.Location: VILLAGIO MALLCompletion: MAR – 2020









Project: Roofing work for steel structure.Company: Waagner Biro(ASHGHAL).Location: Pumping station at old airport road.Completion: June – 2019.Project Value: 180,000/- QAR.









**Project** : Rolling shutter door work

**<u>Company</u>** : Keppel Seghers Sewage Treatment Plant (ASHGHAL).

Location : Umm Salal ALi

**Completion** : MAY- 2019.

Project Value : 55,000/- QAR.









# DUCT CLEANING WORK :

<u>Project</u> : Duct Cleaning in Commercial Accomodation & TDS Plant.

**<u>Company</u>** : Keppel Seghers

Location : Umm Salal Ali

Completion : OCT-2019.

**Project Value** : 3,78,000/- QAR.