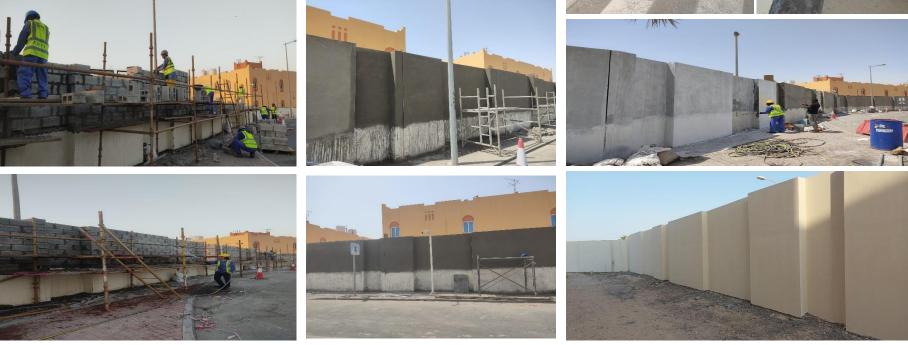

## AL KHOR COMMUNITY

Project: Boundary wall work in AKC.Company: WASEEF PROPERTY MANAGEMENT COMPANY.Location: AL KHOR.Completion: APR – 2022.Project Value: 225,250/- QAR.