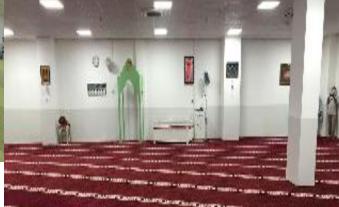

roject** :Construction of warehouse & office.

Owner : Nasser Al Kuwari

**Location** : Berket al awamer mesaaieed.

**<u>Completion</u>** : Aug 2018 to Dec 2018.

Project Value : 3.5 million .







## **CIVIL STRUCTURAL WORK**

Project Client Location : Building Structural work.

: Al Taaluq Contracting & Maintenance WLL

: Al Saad.









- : Constructions of flow chambers. Project
- Company
- : Waagner Biro(ASHGHAL). Location : Pumping station PS 17/1 &
- PS 17/3.
- $\underline{\textbf{Completion}} : April 2^{nd}$
- **Project Value** : 144,500/- QAR.





## **MODIFICATION OF PUMP LINE :**





Project: Modification of pump line at PS 30.Company: WAAGNER BIRO(ASHGHAL).Location: ABU HAMOURCompletion: SEP - 2020Project Value: 310,000/- QAR.





## **MOSQUE CARPET WORKS:**













## **VINYL FLOORING WORK**:

Project: Vinyl Flooring work in<br/>villagio Playing area.Company: FUNFAIR.Location: VILLAGIO MALLCompletion: MAR – 2020









Project: Roofing work for steel structure.Company: Waagner Biro(ASHGHAL).Location: Pumping station at old airport road.Completion: June – 2019.Project Value: 180,000/- QAR.









**Project** : Rolling shutter door work

**<u>Company</u>** : Keppel Seghers Sewage Treatment Plant (ASHGHAL).

Location : Umm Salal ALi

**Completion** : MAY- 2019.

Project Value : 55,000/- QAR.









# DUCT CLEANING WORK :

<u>Project</u> : Duct Cleaning in Commercial Accomodation & TDS Plant.

**<u>Company</u>** : Keppel Seghers

Location : Umm Salal Ali

Completion : OCT-2019.

**Project Value** : 3,78,000/- QAR.