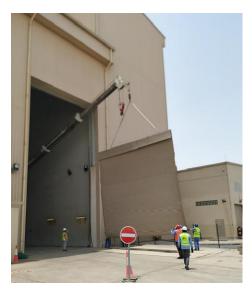

**Project** : Rolling shutter door work

**<u>Company</u>** : Keppel Seghers Sewage Treatment Plant (ASHGHAL).

Location : Umm Salal ALi

**Completion** : MAY- 2019.

Project Value : 55,000/- QAR.