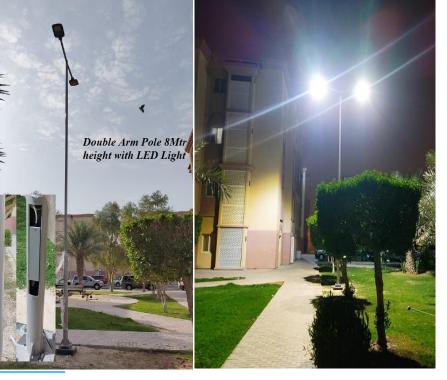

## STREET LIGHTS IN BARWA AL SADD.

Project: Rectification of External Street Pole Lights.Company: WASEEF PROPERTY MANAGEMENT COMPANY.Location: BARWA AL SADD.Completion: SEP – 2021.Project Value: 90,000/- QAR.

## **STREET POLE LIGHT WORK :**

| : Street Pole Light Work in Mesaimeer |
|---------------------------------------|
| & Masaken Sailiya.                    |
| : WASEEF.                             |
| : MESAIMEER & SAILIYA.                |
| : MAR - 2021                          |
| <u>e</u> : 368,000/- QAR.             |
| : 52 Nos of poles.                    |
|                                       |