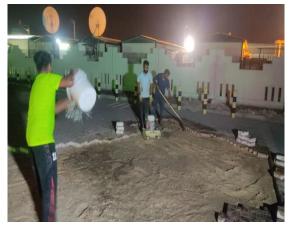

## WORK IN SOUQ MESAIEED

Project: Rectification of Interlock in Souq Mesaieed.Company: WASEEF PROPERTY MANAGEMENT COMPANY.Location: MESAIEED.Completion: SEP – 2022.Project Value: 68,000/- QAR.