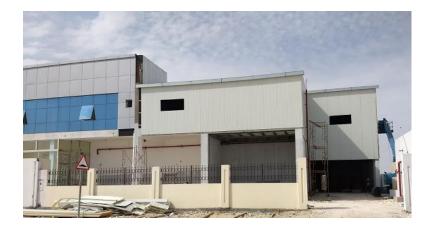

# INTERIOR FITOUT WORK

**<u>Company</u>** : Excel Trading .

- Location : Barwa Commercial Avenue
- **<u>Completion</u>** : Nov 2022.

**Project Value** : 353,800/- QAR.