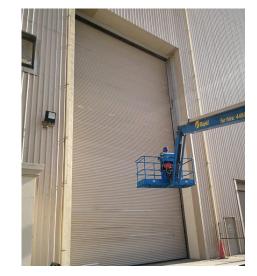

**Project** : Rolling shutter door work

**<u>Company</u>** : Keppel Seghers Sewage Treatment Plant (ASHGHAL).

Location : Umm Salal ALi

**Completion** : MAY- 2019.

Project Value : 55,000/- QAR.