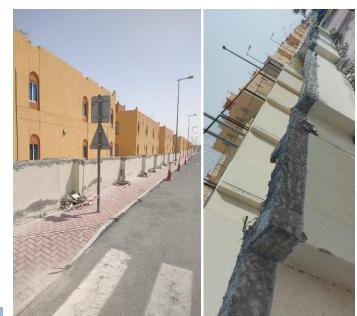

## WORK IN BARWA VILLAGE

Project: Expansion Joint & Window sealant work.Company: WASEEF PROPERTY MANAGEMENT COMPANY.Location: BARWA VILLAGE.Completion: SEP – 2021.Project Value: 263,543/- QAR.