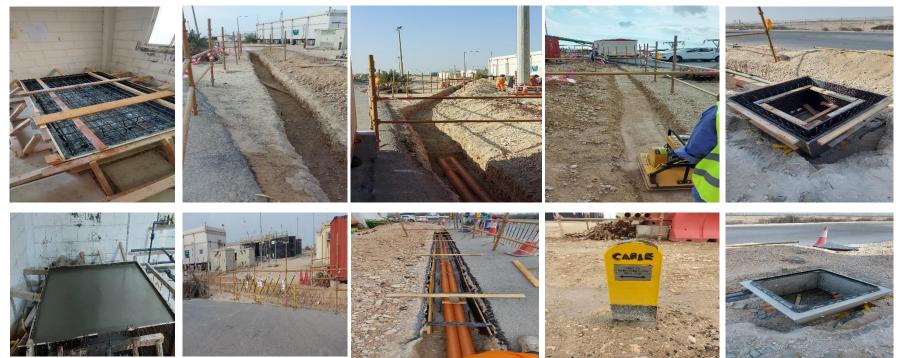

## **CIVIL WORKS:**

#### Scratch to finish!

The next massive agenda that crops up is the Civil Work. And we pitch in to strategize and enable all your civil works from micro to macro. We have always distinguished our services to our clients by offering a comprehensive solution to adorn living and working spaces in & out, top to bottom with the great take away of their invaluable satisfaction. Our all-inclusive scope of services will accommodate

## AT WWTP11 & WWTP04 – RLIC QE

Project: Civil work and Trench work in WWTP11 & 4.Company: WAAGNER BIRO (QATAR ENERGY).Location: RLIC.Completion: MAR – 2022.Project Value: 176,000/- QAR.