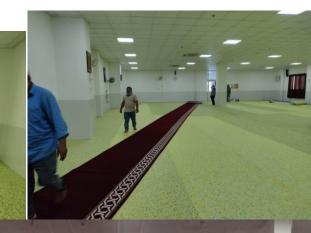

SE:

**Project** :Construction of warehouse & office.

Owner : Nasser Al Kuwari

**Location** : Berket al awamer mesaaieed.

**<u>Completion</u>** : Aug 2018 to Dec 2018.

Project Value : 3.5 million .







## **CIVIL STRUCTURAL WORK**

Project Client Location : Building Structural work.

: Al Taaluq Contracting & Maintenance WLL

: Al Saad.









- : Constructions of flow chambers. Project
- Company
- : Waagner Biro(ASHGHAL). Location : Pumping station PS 17/1 &
- PS 17/3.
- $\underline{\textbf{Completion}} : April 2^{nd}$
- **Project Value** : 144,500/- QAR.





## **MODIFICATION OF PUMP LINE :**





Project: Modification of pump line at PS 30.Company: WAAGNER BIRO(ASHGHAL).Location: ABU HAMOURCompletion: SEP - 2020Project Value: 310,000/- QAR.





## **MOSQUE CARPET WORKS:**













## **VINYL FLOORING WORK**:

Project: Vinyl Flooring work in<br/>villagio Playing area.Company: FUNFAIR.Location: VILLAGIO MALLCompletion: MAR – 2020









Project: Roofing work for steel structure.Company: Waagner Biro(ASHGHAL).Location: Pumping station at old airport road.Completion: June – 2019.Project Value: 180,000/- QAR.









**Project** : Rolling shutter door work

**<u>Company</u>** : Keppel Seghers Sewage Treatment Plant (ASHGHAL).

Location : Umm Salal ALi

**Completion** : MAY- 2019.

Project Value : 55,000/- QAR.









# DUCT CLEANING WORK :

<u>Project</u> : Duct Cleaning in Commercial Accomodation & TDS Plant.

**<u>Company</u>** : Keppel Seghers

Location : Umm Salal Ali

Completion : OCT-2019.

**Project Value** : 3,78,000/- QAR.