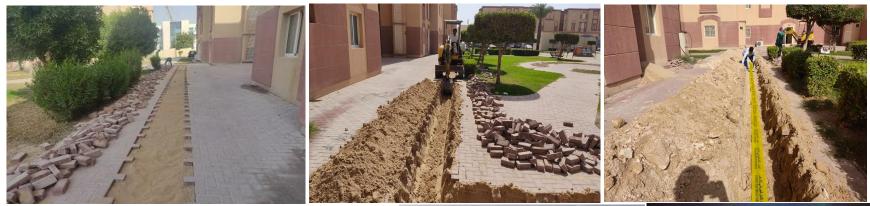

## STREET LIGHTS IN BARWA AL SADD.

Project: Rectification of External Street Pole Lights.Company: WASEEF PROPERTY MANAGEMENT COMPANY.Location: BARWA AL SADD.Completion: SEP – 2021.Project Value: 90,000/- QAR.

## **STREET POLE LIGHT WORK :**

| : Street Pole Light Work in Mesaimeer |
|---------------------------------------|
| & Masaken Sailiya.                    |
| : WASEEF.                             |
| : MESAIMEER & SAILIYA.                |
| : MAR - 2021                          |
| <u>e</u> : 368,000/- QAR.             |
| : 52 Nos of poles.                    |
|                                       |