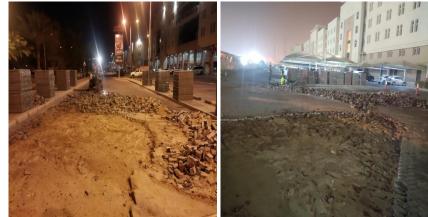

## WORK IN SOUQ MESAIEED

Project: Rectification of Interlock in Souq Mesaieed.Company: WASEEF PROPERTY MANAGEMENT COMPANY.Location: MESAIEED.Completion: SEP – 2022.Project Value: 68,000/- QAR.